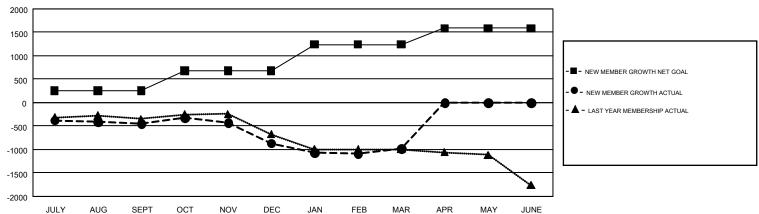

## GMT Constitutional Area 1, Group E

GMT: HARVEY WHITLEY

REPORT DOES NOT INCLUDE CLUBS IN UNDISTRICTED AREAS.

| Clubs                 |               |           |               | Members               |                                                                |                                                              |                                                    |  |
|-----------------------|---------------|-----------|---------------|-----------------------|----------------------------------------------------------------|--------------------------------------------------------------|----------------------------------------------------|--|
| RESULTS FOR 2016-2017 |               |           |               | RESULTS FOR 2016-2017 |                                                                |                                                              |                                                    |  |
| QUARTER               | NEW CLUB GOAL | NEW CLUBS | DROPPED CLUBS | QUARTER               | NEW MEMBER GROWTH<br>NET GOAL (not reinstated<br>or transfers) | NEW MEMBER<br>GROWTH ACTUAL (not<br>reinstated or transfers) | DROPPED<br>MEMBERS ACTUAL<br>(including transfers) |  |
| JULY/AUG/SEPT         | 9             | 5         | 7             | JULY/AUG/SEPT         | 255                                                            | 978                                                          | 1,431                                              |  |
| OCT/NOV/DEC           | 16            | 4         | 17            | OCT/NOV/DEC           | 426                                                            | 855                                                          | 1,268                                              |  |
| JAN/FEB/MAR           | 16            | 5         | 7             | JAN/FEB/MAR           | 557                                                            | 1,088                                                        | 1,209                                              |  |
| APR/MAY/JUNE          | 14            | 0         | 0             | APR/MAY/JUNE          | 349                                                            | 0                                                            | 0                                                  |  |

## GOALS AND ACTUAL MEMBERS CUMULATIVE

| DROPPED CLUBS: 31        |            | 779 CLUBS OF 1,475 ADDED 1 OR<br>MORE NEW MEMBERS | GENDER DISTRIBUTION  MALE 22,232 (64.88%)                 |                 |       |
|--------------------------|------------|---------------------------------------------------|-----------------------------------------------------------|-----------------|-------|
| DROPPED MEMBERS          |            |                                                   | FEMALE                                                    | 12,033 (35.12%) |       |
| DECEASED  CLUB CANCELLED | 425<br>223 | CLICK HERE FOR CUMULATIVE  MEMBERSHIP DATA        | TOTAL FAMILY UNIT MEMBERS FAMILY MEMBERS PAYING HALF DUES |                 | 6,246 |
| OTHER                    | 3,259      |                                                   |                                                           |                 | 3,194 |
| TOTAL                    | 3,907      |                                                   |                                                           |                 |       |