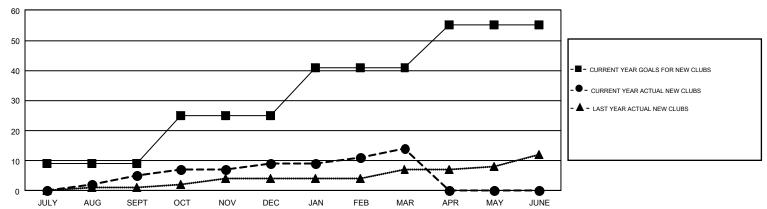

## GMT Constitutional Area 1, Group E

GMT: HARVEY WHITLEY

REPORT DOES NOT INCLUDE CLUBS IN UNDISTRICTED AREAS.

| Clubs                 |               |           |               | Members               |                                                                |                                                              |                                                    |  |
|-----------------------|---------------|-----------|---------------|-----------------------|----------------------------------------------------------------|--------------------------------------------------------------|----------------------------------------------------|--|
| RESULTS FOR 2016-2017 |               |           |               | RESULTS FOR 2016-2017 |                                                                |                                                              |                                                    |  |
| QUARTER               | NEW CLUB GOAL | NEW CLUBS | DROPPED CLUBS | QUARTER               | NEW MEMBER GROWTH<br>NET GOAL (not reinstated<br>or transfers) | NEW MEMBER<br>GROWTH ACTUAL (not<br>reinstated or transfers) | DROPPED<br>MEMBERS ACTUAL<br>(including transfers) |  |
| JULY/AUG/SEPT         | 9             | 5         | 7             | JULY/AUG/SEPT         | 255                                                            | 978                                                          | 1,431                                              |  |
| OCT/NOV/DEC           | 16            | 4         | 17            | OCT/NOV/DEC           | 426                                                            | 855                                                          | 1,268                                              |  |
| JAN/FEB/MAR           | 16            | 5         | 7             | JAN/FEB/MAR           | 557                                                            | 1,088                                                        | 1,209                                              |  |
| APR/MAY/JUNE          | 14            | 0         | 0             | APR/MAY/JUNE          | 349                                                            | 0                                                            | 0                                                  |  |

## GOALS AND ACTUAL NEW CLUBS CUMULATIVE